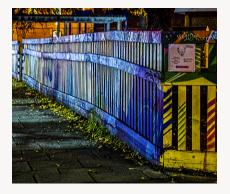

### **Because the Night**

Urban shooting at night is different. Quite different.

No long exposure. No tripod. I mean handheld street photography. After sunset.

First, there's less light. Pools of light surrounded by darkness. Timing is tough. Composition is hard. Plus, to be safe, you need to maintain awareness of your surroundings and who might be interested in you (well, really, your gear).

Seeing this 1942 painting by Edward Hopper inspired me to get out and shoot more. Richard Morency and I go out once a month looking for interesting Toronto scenes. After sunset.

Maybe one day we'll come upon a cafe like this.

Still looking.

Street photography by itself is full of short one-time moments. Some you capture. Some you miss. At night you become the fisherman, not the hunter.

The challenge is to find a scene with a good background, sufficient light, a discreet vantage point and passers-by. We pick a spot and wait a bit. Not very long. A minute or two tries our patience.

# Feature Article

Night photography is considered one of the most difficult techniques to practice, especially for those like us who are new to it (sort of...). It often is a struggle to shoot in the low light, let alone getting the settings right.

Depending on circumstances, we usually shoot with ISO 1250-3200, sometimes more, sometimes less, that's where experience comes in. Trial and error. Having mentioned how tricky night photography can be, I should add that the challenge is truly where the fun is  $\odot$ .

Authors: richard m. and frank j. Dec. 2019