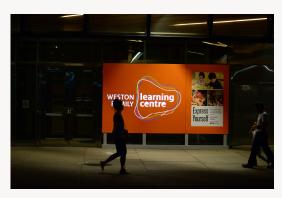

### **Because the Night**

Urban shooting at night is different. Quite different.

No long exposure. No tripod. I mean handheld street photography. After sunset.

First, there's less light. Pools of light surrounded by darkness. Timing is tough. Composition is hard. Plus, to be safe, you need to maintain awareness of your surroundings and who might be interested in you (well, really, your gear).

Seeing this 1942 painting by Edward Hopper inspired me to get out and shoot more. Richard Morency and I go out once a month looking for interesting Toronto scenes. After sunset.

Maybe one day we'll come upon a cafe like this.

Still looking.

Street photography by itself is full of short one-time moments. Some you capture. Some you miss. At night you become the fisherman, not the hunter.

The challenge is to find a scene with a good background, sufficient light, a discreet vantage point and passers-by. We pick a spot and wait a bit. Not very long. A minute or two tries our patience.

# Feature Article

Night photography is considered one of the most difficult techniques to practice, especially for those like us who are new to it (sort of...). It often is a struggle to shoot in the low light, let alone getting the settings right.

Depending on circumstances, we usually shoot with ISO 1250-3200, sometimes more, sometimes less, that's where experience comes in. Trial and error. Having mentioned how tricky night photography can be, I should add that the challenge is truly where the fun is  $\odot$ .

Authors: richard m. and frank j. Dec. 2019