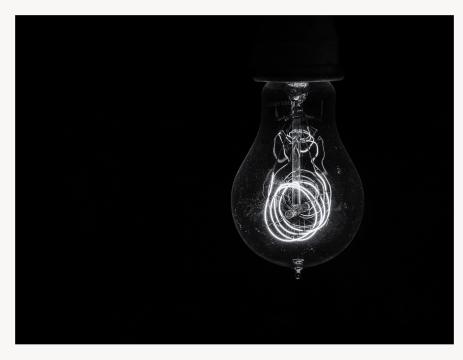

Gold - Advanced
"Light Bulb in the Darkness"
by Alex Konyukhov

Gold - Intermediate "Mia" by Blair Brubacher

| Level        | Submitted | Accepted |
|--------------|-----------|----------|
| Intermediate | 69        | 67       |
| Advanced     | 51        | 49       |
| SuperSet     | 68        | 68       |
| Total        | 188       | 184      |