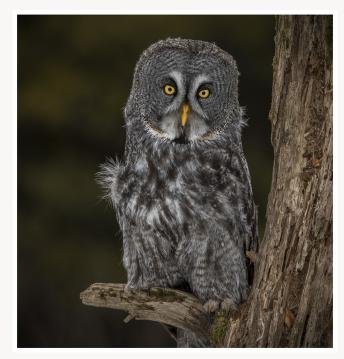

Gold - Advanced
"Osprey flying away with catch"
by Hugues De Milleville

Gold - Advanced "Hyena mom" by Sema Toprak

Gold - Intermediate
"Great Grey Owl Stare Down"
by Tyler Sarry

| Level        | Submitted | Accepted |
|--------------|-----------|----------|
| Intermediate | 81        | 79       |
| Advanced     | 64        | 63       |
| SuperSet     | 66        | 66       |
| Total        | 211       | 208      |

### **RESULTS OF NATURE COMPETITION held on NOVEMBER 18 2019**

|       |                      | E COMPETITION held on NOVEWI                    | _     |            |
|-------|----------------------|-------------------------------------------------|-------|------------|
| level | Full Name            | Title                                           | Score | Ribbon     |
|       | INTERMEDIATE         |                                                 |       |            |
| I     | TYLER SARRY          | Great Grey Owl Stare Down                       | 25.5  | GOLD       |
| I     | CELIA FERNANDES      | Bluebird                                        | 24.5  | SILVER     |
| I     | SHARON EYOLFSON      | Adult Egret                                     | 24.5  | SILVER     |
| I     | ANETA ZIMNICKI       | Great Frigatebird and Swallow-Tailed Gull       | 24    | HM         |
| I     | MARK PHEMISTER       | King Penguin Cliques                            | 24    | HM         |
| I     | JANUSZ SZUFNARA      | Stained Sandhill Crane                          | 24    | HM         |
| I     | ANETA ZIMNICKI       | Swallow-Tailed Gulls                            | 23.5  | HM         |
| ı     | BLAIR BRUBACHER      | blue heron (ardea herodias) returning           | 23.5  | HM         |
| I     | BARRY MATHESON       | Oak Leaf on Raindrops                           | 23.5  | HM         |
| I     | RALPH KROMAN         | Cross-Orb Weaver Spider                         | 23    | HM         |
| I     | BLAIR BRUBACHER      | allium twins (flowering onion)                  | 23    | HM         |
| I     | SHARON EYOLFSON      | Red Legged Grasshopper                          | 23    | HM         |
| I     | JANUSZ SZUFNARA      | Stained Sandhill Cranes                         | 23    | HM         |
| 1     | BLAIR BRUBACHER      | Mother Dolmedes (dock spider or fishing spider) | 23    | HM         |
|       | ADVANCED             |                                                 |       |            |
| Α     | HUGUES DE MILLEVILLE | Osprey flying away with catch                   | 24.5  | GOLD       |
| Α     | SEMA TOPRAK          | Hyena mom                                       | 24.5  | GOLD       |
| Α     | BRIAN QUAN           | Great Egret                                     | 23.5  | SILVER     |
| Α     | ALEX KONYUKHOV       | Canadian Moose                                  | 23.5  | SILVER     |
| Α     | HUGUES DE MILLEVILLE | Osprey, full commitment to strike               | 23.5  | SILVER     |
| Α     | LESLEY KINCH         | flamingo                                        | 23.5  | SILVER     |
| Α     | ALEX KONYUKHOV       | Yellow-crowned parrot                           | 23.5  | SILVER     |
| Α     | SEMA TOPRAK          | Hyena cub                                       | 23.5  | SILVER     |
| Α     | ALEX KONYUKHOV       | African rhinos. Negotiation                     | 23.5  | SILVER     |
| Α     | DARIO DI SANTE       | Phalaenopsis Orchid                             | 23    | НМ         |
| Α     | DIANE BROWN          | Hibiscus in Bloom                               | 23    | НМ         |
| Α     | ROMAN GDYCZYNSKI     | Virgiian tiger moth(Spilosoma Virginica)        | 23    | НМ         |
| Α     | JACK MILNE           | african hyena- after lunch                      | 23    | НМ         |
| Α     | DARIO DI SANTE       | Red Currants Berries in Ice                     | 22.5  | НМ         |
| Α     | LESLEY KINCH         | iguana                                          | 22.5  | НМ         |
| Α     | ROD LORD             | Great Egret                                     | 22.5  | HM         |
| Α     | PAUL INFELISE        | Poison Dart Frog                                | 22.5  | HM         |
| Α     | DIANE BROWN          | Black Swallowtail Caterpillar eating Parsley    | 22.5  | НМ         |
|       | SUPERSET             |                                                 |       |            |
| S     | KENT WILSON          | Playful Wild Dogs                               | 27.5  | GOLD & GOM |
| S     | SHIRLEY TRENTOWSKY   | Male Baltimore Oriole                           | 26    | SILVER     |
| S     | BRUCE BARTON         | Bald Eagle                                      | 26    | SILVER     |
| S     | SHIRLEY TRENTOWSKY   | Female Orchard Oriole                           | 26    | SILVER     |
| S     | JUNE WEST            | Mink Eating Carp                                | 25.5  | НМ         |
| S     | KENT WILSON          | Thor the Lion                                   | 25.5  | НМ         |
| S     | BARBARA MARSZALEK    | Red Eyed Tree Frog Exploring                    | 25.5  | НМ         |
| S     | BARBARA MARSZALEK    | Spring Bluebird at Dawn                         | 25    | НМ         |
| S     | JUDY GRIFFIN         | Sandstone Arch                                  | 25    | HM         |
| S     | THERESA BRYSON       | Red-Eyed Tree Frog                              | 25    | HM         |
| S     | DON POULTON          | Spectacled Owl                                  | 25    | HM         |
| S     | DON POULTON          | Northern Goshawk                                | 25    | HM         |
| S     | KENT WILSON          | Snarling Leopard                                | 25    | HM         |
| -     |                      |                                                 |       |            |