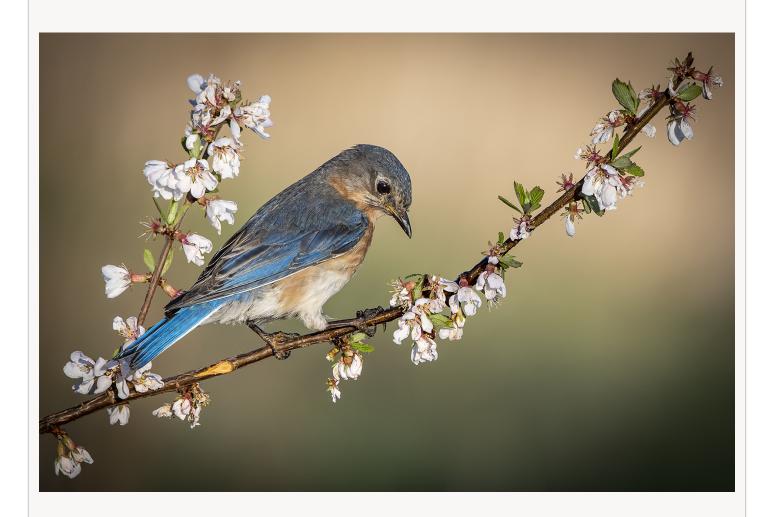

# Competition Results and Highlights

All competition images may be viewed on our Website Photo Gallery or www.etobicokecameraclub.smugmug.com

Image of the Year
"Spring Bluebird" by Barbara Marszalek

Silver - "Space - The Departure" by Aneta Zimnicki

Foster Trophy - Highest Scoring Canadian Landscape image

GINA JIANG 25 Golden Hour at Georgian Bay

3M Award Trophy - Highest scoring image - Image of the Year

BARBARA MARSZALEK 27.1 Spring Bluebird

| MOVING FROM INTERMEDIATE TO ADVANCED |             |  |  |
|--------------------------------------|-------------|--|--|
| JANUSZ SZUFNARA                      | 439.5       |  |  |
| BARRY MATHESON                       | 446.5       |  |  |
| BLAIR BRUBACHER                      | 474         |  |  |
| RAIPH KROMAN                         | 474.5       |  |  |
| ANETA ZIMNICKI                       | 476         |  |  |
| SHARON EYOLFSON                      | 491         |  |  |
|                                      |             |  |  |
| MOVING FROM ADVANCED                 | TO SUPERSET |  |  |
|                                      |             |  |  |
| BRIAN QUAN                           | 451.5       |  |  |
| JOHN FRASER                          | 456.5       |  |  |
| EVA MICHALAK                         | 466         |  |  |
|                                      |             |  |  |
| TOP WINNERS IN SUPERSET              | •           |  |  |
|                                      |             |  |  |
| JOCELYN UBALDINO                     | 489.5       |  |  |
| JUDY GRIFFIN                         | 492         |  |  |
| BARBARA MARSZALEK                    | 497         |  |  |
| THERESA BRYSON                       | 497.5       |  |  |