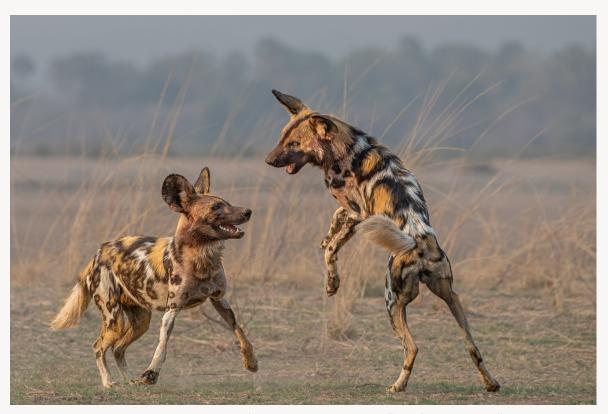

Don Dawson Memorial Award - Highest scoring print - all divisions

JOCELYN UBALDINO 27.5 Eastern Bluebird-Heads Up-Shoulders Back

Bob Campbell Award - Highest Scoring nature image

KENT WILSON 27.5 Playful Wild Dogs

# Competition Results and Highlights

All competition images may be viewed on our Website Photo Gallery or www.etobicokecameraclub.smugmug.com

Gold & Gold of the Month - Superset "Playful Wild Dogs" by Kent Wilson

### **RESULTS OF NATURE COMPETITION held on NOVEMBER 18 2019**

|       |                      | E COMPETITION held on NOVEWI                    | _     |            |
|-------|----------------------|-------------------------------------------------|-------|------------|
| level | Full Name            | Title                                           | Score | Ribbon     |
|       | INTERMEDIATE         |                                                 |       |            |
| I     | TYLER SARRY          | Great Grey Owl Stare Down                       | 25.5  | GOLD       |
| I     | CELIA FERNANDES      | Bluebird                                        | 24.5  | SILVER     |
| I     | SHARON EYOLFSON      | Adult Egret                                     | 24.5  | SILVER     |
| I     | ANETA ZIMNICKI       | Great Frigatebird and Swallow-Tailed Gull       | 24    | HM         |
| I     | MARK PHEMISTER       | King Penguin Cliques                            | 24    | HM         |
| I     | JANUSZ SZUFNARA      | Stained Sandhill Crane                          | 24    | HM         |
| I     | ANETA ZIMNICKI       | Swallow-Tailed Gulls                            | 23.5  | HM         |
| ı     | BLAIR BRUBACHER      | blue heron (ardea herodias) returning           | 23.5  | HM         |
| I     | BARRY MATHESON       | Oak Leaf on Raindrops                           | 23.5  | HM         |
| I     | RALPH KROMAN         | Cross-Orb Weaver Spider                         | 23    | HM         |
| I     | BLAIR BRUBACHER      | allium twins (flowering onion)                  | 23    | HM         |
| I     | SHARON EYOLFSON      | Red Legged Grasshopper                          | 23    | HM         |
| I     | JANUSZ SZUFNARA      | Stained Sandhill Cranes                         | 23    | HM         |
| 1     | BLAIR BRUBACHER      | Mother Dolmedes (dock spider or fishing spider) | 23    | HM         |
|       | ADVANCED             |                                                 |       |            |
| Α     | HUGUES DE MILLEVILLE | Osprey flying away with catch                   | 24.5  | GOLD       |
| Α     | SEMA TOPRAK          | Hyena mom                                       | 24.5  | GOLD       |
| Α     | BRIAN QUAN           | Great Egret                                     | 23.5  | SILVER     |
| Α     | ALEX KONYUKHOV       | Canadian Moose                                  | 23.5  | SILVER     |
| Α     | HUGUES DE MILLEVILLE | Osprey, full commitment to strike               | 23.5  | SILVER     |
| Α     | LESLEY KINCH         | flamingo                                        | 23.5  | SILVER     |
| Α     | ALEX KONYUKHOV       | Yellow-crowned parrot                           | 23.5  | SILVER     |
| Α     | SEMA TOPRAK          | Hyena cub                                       | 23.5  | SILVER     |
| Α     | ALEX KONYUKHOV       | African rhinos. Negotiation                     | 23.5  | SILVER     |
| Α     | DARIO DI SANTE       | Phalaenopsis Orchid                             | 23    | НМ         |
| Α     | DIANE BROWN          | Hibiscus in Bloom                               | 23    | НМ         |
| Α     | ROMAN GDYCZYNSKI     | Virgiian tiger moth(Spilosoma Virginica)        | 23    | НМ         |
| Α     | JACK MILNE           | african hyena- after lunch                      | 23    | НМ         |
| Α     | DARIO DI SANTE       | Red Currants Berries in Ice                     | 22.5  | НМ         |
| Α     | LESLEY KINCH         | iguana                                          | 22.5  | НМ         |
| Α     | ROD LORD             | Great Egret                                     | 22.5  | HM         |
| Α     | PAUL INFELISE        | Poison Dart Frog                                | 22.5  | HM         |
| Α     | DIANE BROWN          | Black Swallowtail Caterpillar eating Parsley    | 22.5  | НМ         |
|       | SUPERSET             |                                                 |       |            |
| S     | KENT WILSON          | Playful Wild Dogs                               | 27.5  | GOLD & GOM |
| S     | SHIRLEY TRENTOWSKY   | Male Baltimore Oriole                           | 26    | SILVER     |
| S     | BRUCE BARTON         | Bald Eagle                                      | 26    | SILVER     |
| S     | SHIRLEY TRENTOWSKY   | Female Orchard Oriole                           | 26    | SILVER     |
| S     | JUNE WEST            | Mink Eating Carp                                | 25.5  | НМ         |
| S     | KENT WILSON          | Thor the Lion                                   | 25.5  | НМ         |
| S     | BARBARA MARSZALEK    | Red Eyed Tree Frog Exploring                    | 25.5  | НМ         |
| S     | BARBARA MARSZALEK    | Spring Bluebird at Dawn                         | 25    | НМ         |
| S     | JUDY GRIFFIN         | Sandstone Arch                                  | 25    | HM         |
| S     | THERESA BRYSON       | Red-Eyed Tree Frog                              | 25    | HM         |
| S     | DON POULTON          | Spectacled Owl                                  | 25    | HM         |
| S     | DON POULTON          | Northern Goshawk                                | 25    | HM         |
| S     | KENT WILSON          | Snarling Leopard                                | 25    | HM         |
| -     |                      |                                                 |       |            |