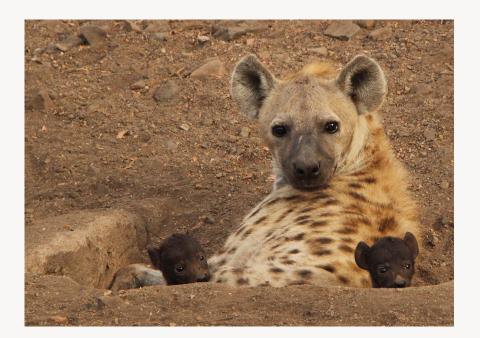

Gold - Advanced
"Osprey flying away with catch"
by Hugues De Milleville

Gold - Advanced "Hyena mom" by Sema Toprak

Gold - Intermediate
"Great Grey Owl Stare Down"
by Tyler Sarry

| Level        | Submitted | Accepted |
|--------------|-----------|----------|
| Intermediate | 81        | 79       |
| Advanced     | 64        | 63       |
| SuperSet     | 66        | 66       |
| Total        | 211       | 208      |

### **RESULTS OF NATURE COMPETITION held on NOVEMBER 18 2019**

|       |                      | E COMPETITION held on NOVEWI                    | _     |            |
|-------|----------------------|-------------------------------------------------|-------|------------|
| level | Full Name            | Title                                           | Score | Ribbon     |
|       | INTERMEDIATE         |                                                 |       |            |
| I     | TYLER SARRY          | Great Grey Owl Stare Down                       | 25.5  | GOLD       |
| I     | CELIA FERNANDES      | Bluebird                                        | 24.5  | SILVER     |
| I     | SHARON EYOLFSON      | Adult Egret                                     | 24.5  | SILVER     |
| I     | ANETA ZIMNICKI       | Great Frigatebird and Swallow-Tailed Gull       | 24    | HM         |
| I     | MARK PHEMISTER       | King Penguin Cliques                            | 24    | HM         |
| I     | JANUSZ SZUFNARA      | Stained Sandhill Crane                          | 24    | HM         |
| I     | ANETA ZIMNICKI       | Swallow-Tailed Gulls                            | 23.5  | HM         |
| ı     | BLAIR BRUBACHER      | blue heron (ardea herodias) returning           | 23.5  | HM         |
| I     | BARRY MATHESON       | Oak Leaf on Raindrops                           | 23.5  | HM         |
| I     | RALPH KROMAN         | Cross-Orb Weaver Spider                         | 23    | HM         |
| I     | BLAIR BRUBACHER      | allium twins (flowering onion)                  | 23    | HM         |
| I     | SHARON EYOLFSON      | Red Legged Grasshopper                          | 23    | HM         |
| I     | JANUSZ SZUFNARA      | Stained Sandhill Cranes                         | 23    | HM         |
| 1     | BLAIR BRUBACHER      | Mother Dolmedes (dock spider or fishing spider) | 23    | HM         |
|       | ADVANCED             |                                                 |       |            |
| Α     | HUGUES DE MILLEVILLE | Osprey flying away with catch                   | 24.5  | GOLD       |
| Α     | SEMA TOPRAK          | Hyena mom                                       | 24.5  | GOLD       |
| Α     | BRIAN QUAN           | Great Egret                                     | 23.5  | SILVER     |
| Α     | ALEX KONYUKHOV       | Canadian Moose                                  | 23.5  | SILVER     |
| Α     | HUGUES DE MILLEVILLE | Osprey, full commitment to strike               | 23.5  | SILVER     |
| Α     | LESLEY KINCH         | flamingo                                        | 23.5  | SILVER     |
| Α     | ALEX KONYUKHOV       | Yellow-crowned parrot                           | 23.5  | SILVER     |
| Α     | SEMA TOPRAK          | Hyena cub                                       | 23.5  | SILVER     |
| Α     | ALEX KONYUKHOV       | African rhinos. Negotiation                     | 23.5  | SILVER     |
| Α     | DARIO DI SANTE       | Phalaenopsis Orchid                             | 23    | НМ         |
| Α     | DIANE BROWN          | Hibiscus in Bloom                               | 23    | НМ         |
| Α     | ROMAN GDYCZYNSKI     | Virgiian tiger moth(Spilosoma Virginica)        | 23    | НМ         |
| Α     | JACK MILNE           | african hyena- after lunch                      | 23    | НМ         |
| Α     | DARIO DI SANTE       | Red Currants Berries in Ice                     | 22.5  | НМ         |
| Α     | LESLEY KINCH         | iguana                                          | 22.5  | НМ         |
| Α     | ROD LORD             | Great Egret                                     | 22.5  | HM         |
| Α     | PAUL INFELISE        | Poison Dart Frog                                | 22.5  | HM         |
| Α     | DIANE BROWN          | Black Swallowtail Caterpillar eating Parsley    | 22.5  | НМ         |
|       | SUPERSET             |                                                 |       |            |
| S     | KENT WILSON          | Playful Wild Dogs                               | 27.5  | GOLD & GOM |
| S     | SHIRLEY TRENTOWSKY   | Male Baltimore Oriole                           | 26    | SILVER     |
| S     | BRUCE BARTON         | Bald Eagle                                      | 26    | SILVER     |
| S     | SHIRLEY TRENTOWSKY   | Female Orchard Oriole                           | 26    | SILVER     |
| S     | JUNE WEST            | Mink Eating Carp                                | 25.5  | НМ         |
| S     | KENT WILSON          | Thor the Lion                                   | 25.5  | НМ         |
| S     | BARBARA MARSZALEK    | Red Eyed Tree Frog Exploring                    | 25.5  | НМ         |
| S     | BARBARA MARSZALEK    | Spring Bluebird at Dawn                         | 25    | НМ         |
| S     | JUDY GRIFFIN         | Sandstone Arch                                  | 25    | HM         |
| S     | THERESA BRYSON       | Red-Eyed Tree Frog                              | 25    | HM         |
| S     | DON POULTON          | Spectacled Owl                                  | 25    | HM         |
| S     | DON POULTON          | Northern Goshawk                                | 25    | HM         |
| S     | KENT WILSON          | Snarling Leopard                                | 25    | HM         |
| -     |                      |                                                 |       |            |